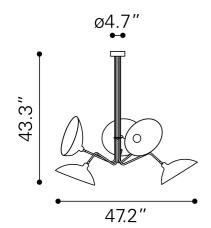

## **Product Dimensions**

Product 1 (in) : 47.2Wx47.2Dx

43.3H

Product 1 Weight (lbs.) : 10.1
Lighting - Shade (in) : 11.4
Lighting - Diameter of Ceiling : 4.7

Plate (in)

 Packaging

 Total Net Weight (lbs.)
 : 10