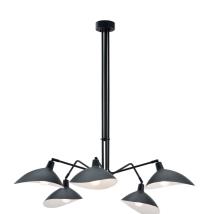

## Desden Ceiling Lamp Black

Item #: 56062

Form meets function. This modern chandelier with its attached scoop-like shades that rotate up and down or from side to side will throw light exactly where you need it. It will add intrigue to any room in your home or office space. Bulbs are not included, sold separately.