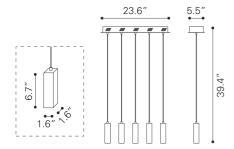

## **Product Dimensions**

Product 1 (in) : 23.6Wx5.5Dx3

9.4H

Product 1 Weight (lbs.) : 12.1

Lighting - Shade (in) : 1.6