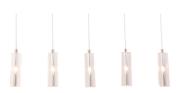

## Celeron Ceiling Lamp Clear

Item #: 50099

Five distinct hanging bulbs cast a sophisticated glow. The Celeron Ceiling Lamp has a chrome body and sleek halogen lights to brighten up any room. 5 x 20 W G4 Type Halogen Type G4. UL approved and listed. Bulbs are included.