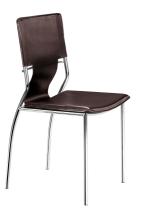

## Trafico Dining Chair Espresso

**Item #: 404133** As conference or dining chair, the Trafico simply works. It is made with a 100% Polyurethane sling and a chromed steel tube frame.