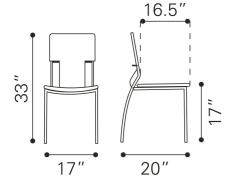

## Product Dimensions

| Product 1 (in)              | : 17Wx20Dx32.9<br>H |
|-----------------------------|---------------------|
| Product 1 Weight (lbs.)     | : 37.6              |
| Seat (in)                   | : 17                |
| Seat Cushion Thickness (in) | : 0.7               |
| Seat Back Height (in)       | : 16                |