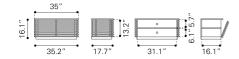

## **Product Dimensions**

: 35.3Wx17.8Dx Product 1 (in)

16.2H

: 56 Product 1 Weight (lbs.)

| Packaging               |                      |
|-------------------------|----------------------|
| Total Net Weight (lbs.) | : 56                 |
| Features                | : 73                 |
| Features                | : 9.2                |
| Features                | : 0.3                |
| Features                | : 1                  |
| Carton 1 (in)           | : 38 W x 21 L x 20 H |
| Carton 1 Weight (lbs.)  | : 73                 |