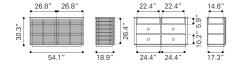

## **Product Dimensions**

Product 1 (in) : 54.2Wx18.9Dx

30.4H

Product 1 Weight (lbs.) : 143

| Packaging               |                      |
|-------------------------|----------------------|
| Total Net Weight (lbs.) | : 143                |
| Features                | : 160                |
| Features                | : 24.7               |
| Features                | : 0.7                |
| Features                | :1                   |
| Carton 1 (in)           | : 57 W x 22 L x 34 H |
| Carton 1 Weight (lbs.)  | : 160                |