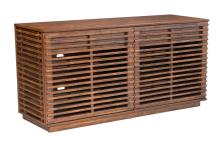

## Linea Credenza Walnut

Item #: 199051

Scandinavian in design the Linea series features narrow slim strips of Solid Fir Wood, creating a Modern open airy design finished in a rich walnut finish. Credenza features a two front opening doors, 2 interior drawers with two adjustable shelves and holes for tv components accessibility.