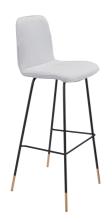

## Gironde Bar Chair Light Gray

Item #: 101897

Modern and clean, the Gironde Bar Stool works well in any space, hotel bar, restaurant or home bar or kitchen. The shape is very glam, urban, or mid century modern. The seat is covered in polyester with a black powder coated steel base with painted gold tips.

## **Product Details**

: Light Gray Color

Product Frame (Materials) : Steel, Foam, 100%

Polyester

Indoor / Outdoor : Indoor

Trend : Modern

Assembly Required : Yes

Stackable : No