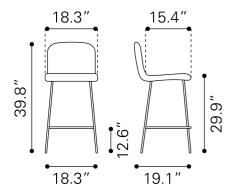

## **Product Dimensions**

: 17.7Wx19.5Dx Product 1 (in)

39.8H

Product 1 Weight (lbs.)

Seat (in)

: 17.7

: 13

: 9.9

Seat Cushion Thickness (in)

: 0.8 : 0.8

Back Cushion Thickness (in) Seat Back Height (in)

Features : 20 Features : 6.7 Features : 0.2 Features : 1

Total Net Weight (lbs.)

: 21 W x 20 L x 30 H Carton 1 (in)