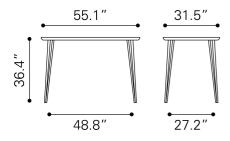

## **Product Dimensions**

Product 1 (in) : 55.1Wx31.5Dx

36.2H

Product 1 Weight (lbs.) : 63.6
Tabletop Thickness (mm) : 25

| Packaging               |                     |
|-------------------------|---------------------|
| Total Net Weight (lbs.) | : 64                |
| Features                | : 68                |
| Features                | : 5.3               |
| Features                | : 0.15              |
| Features                | : 2                 |
| Carton 1 (in)           | : 37 W x 60 L x 4 H |
| Features                | : 2                 |