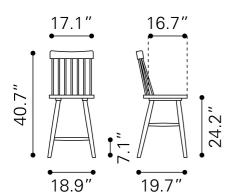

## **Product Dimensions**

| Product 1 (in)          | : 18.9Wx19.7Dx<br>40.7H |
|-------------------------|-------------------------|
| Product 1 Weight (lbs.) | : 12.3                  |
| Seat (in)               | : 17.1                  |
| Seat Back Height (in)   | : 16.5                  |