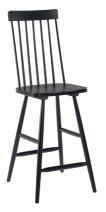

## Ashley Counter Chair Black

Item #: 101847 The Ashley Counter Chair is play on the classic Windsor chair, with its time-honored spindles, saddle seat and curved back. Made of rubberwood, the chair is stained deep black for contrast. Perfect for a spin on any mid century modern, urban, or industrial space.

| Product | Details |
|---------|---------|

| Color                     | : Black        |
|---------------------------|----------------|
| Product Frame (Materials) | : Rubberwood   |
| Indoor / Outdoor          | : Indoor       |
| Trend                     | : Modern       |
| Assembly Required         | : Yes          |
| Stackable                 | : No           |
| Weight Capacity (lbs.)    | : 330          |
| Adjustable Height         | : No           |
| Upholstered               | : No           |
| Ships By                  | : Ground       |
| Country of Origin         | : Malaysia     |
| PROP 65 Required          | : No           |
| Item Status               | : ACTIVE       |
| UPC                       | : 842896144822 |
|                           |                |