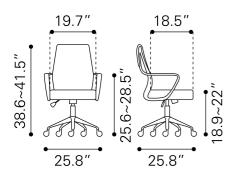

## Product Dimensions

Product 1 (in) : 25.8Wx27.4Dx

38.6H

Product 1 Weight (lbs.)

: 26

Seat (in)

: 19.7

Arm Height from floor (in)

: 28.5

: 19.5

Seat Cushion Thickness (in)

Back Cushion Thickness (in)

: 2.4 : 0.6

Seat Back Height (in)