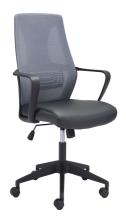

## Skyrise Office Chair Gray & Black

Item #: 101826

Whether used in the home office or workplace cubicle, this office chair is a must-have for anyone who works long hours from a sitting position. Offering a touch of contemporary style to your abode, it features a black base with dual-wheel casters for easy transport, and rounded arms in a matching finish.

## **Product Details**

Color : Gray

Product Frame (Materials) : Polypropylene, Foa

m, 100% Polyester

Indoor / Outdoor : Indoor

Trend : Modern

Assembly Required : Yes

Stackable : No