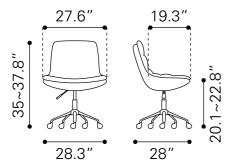

: ACTIVE

: 842896144273

| Product Dimensions          |                    |  |
|-----------------------------|--------------------|--|
| Product 1 (in)              | : 28.3Wx28Dx3<br>H |  |
| Product 1 Weight (lbs.)     | : 25               |  |
| Seat (in)                   | : 27.6             |  |
| Seat Cushion Thickness (in) | : 2                |  |
| Back Cushion Thickness (in) | : 2                |  |
| Seat Back Height (in)       | : 15               |  |
|                             |                    |  |