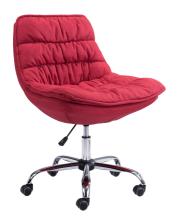

## Down Low Office Chair Red

Item #: 101786

The Down Low Office Chair has glam and maximalist design and looks great in any space from modern to boho chic. The solid steel frame is chrome plated and the plush seat and back are covered in a smooth velvet polyester fabric. This chair fits in any room, or home office, or even as a bedroom accent chair.