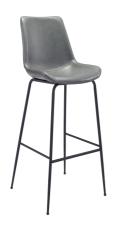

## Byron Bar Chair Gray

Item #: 101772

The Bryon Bar Chair has mid century modern urban lines and looks great in any space. With a heavy duty vinyl covering and a sturdy steel frame, this bar chair fits in any home kitchen, dining area, or bar. The legs are finished in a matte black coating that is durable for hospitality use.

## **Product Details** Color : Gray Product Frame (Materials) : Steel, Foam, 100% Polyurethane Indoor / Outdoor : Indoor Trend : Modern Assembly Required : Yes Stackable : No Weight Capacity (lbs.) : 325 Adjustable Height : No Upholstered : Yes Removable Cushion Cover · No Washable Removable Cover : No Swivel Wheels : No Ships By : Ground Country of Origin : China PROP 65 Required : Yes Item Status : ACTIVE UPC : 842896144136