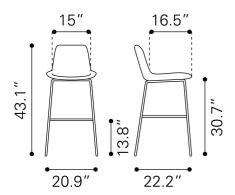

| Product Dimensions          |                         |
|-----------------------------|-------------------------|
| Product 1 (in)              | : 20.9Wx22.2Dx<br>43.1H |
| Product 1 Weight (lbs.)     | : 16                    |
| Seat (in)                   | : 15                    |
| Seat Cushion Thickness (in) | : 0.8                   |
| Back Cushion Thickness (in) | : 0.8                   |
| Seat Back Height (in)       | : 12.4                  |