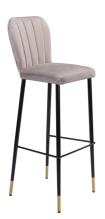

## Manchester Bar Chair Gray

Item #: 101709

Pull this handsome bar chair up to the bar or kitchen island for a signature urban look. Designed with a gently scooped seat and low-profile back upholstered in beautiful, yet durable textured fabric, its subtly exposed saddle stitching will leave your guests impressed. A welded steel base ensures this robust counter stool is a great choice for everything from kitchen countertops to modern restaurants.

## **Product Details**

Color : Gray

Product Frame (Materials) : Steel, Foam, 100%

Polyurethane

· No

: Ground

Indoor / Outdoor : Indoor

Trend : Modern