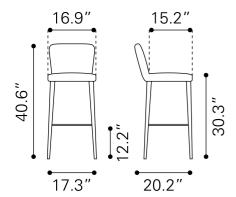

## **Product Dimensions**

: 17.3Wx20.3Dx Product 1 (in)

40.6H

Product 1 Weight (lbs.)

: 15

Seat (in)

: 16.9

: 10.3

Seat Cushion Thickness (in) Back Cushion Thickness (in) : 2 : 1.2

Seat Back Height (in)

Carton 1 (in)

: 18 W x 29 L x 20 H

Carton 1 Weight (lbs.) : 17

Total Net Weight (lbs.)

Features

Features