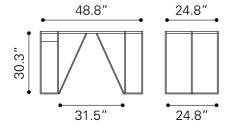

## **Product Dimensions**

: 48.8Wx24.8Dx Product 1 (in)

30.3H

: 99.6 Product 1 Weight (lbs.) Tabletop Thickness (mm) : 16