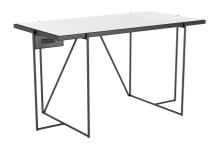

## Winslett Marble Desk White & Matte Black

This timeless beauty might make it hard for you to leave your workspace. The elegance of the white marble top with its matte black base will make you feel that much more classy and professional. With its built-in Electric Socket and USB, you won't have to leave your desk.