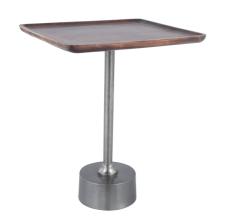

## Terra Side Table Multicolor

Item #: 101511

It's modern looking back at tradition. Its clean, simple base adds anything but clutter to your lounge area. With its timeless wood top that completed the vintage modern look of your bar area.

## **Product Details**

Color : Brown

Product Frame (Materials) : Aluminum, Mango Wo

od

Indoor / Outdoor : Indoor

Trend : Modern

Assembly Required : Yes

Stackable : No