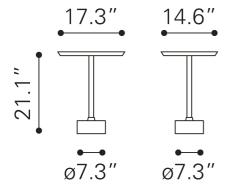

## **Product Dimensions**

Product 1 (in) : 17Wx15Dx21H

Product 1 Weight (lbs.) : 10.8

Tabletop Thickness (mm) : 1.8

| Packaging           |  |
|---------------------|--|
| : 11                |  |
| : 14                |  |
| : 1.8               |  |
| : 0.1               |  |
| : 1                 |  |
| : 18 W x 8 L x 21 H |  |
|                     |  |