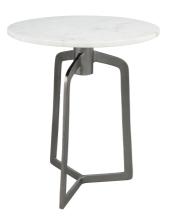

## Rand Marble Side Table White & Black

Item #: 101510

It's all about the base for Rand. The sculptural base is what makes this end table so special. It is simplicity in style and designed to fit in any lounge area, from traditional to modern.

## **Product Details**

Color : White

Product Frame (Materials) : Aluminum, Marble,

MDF

Indoor / Outdoor : Indoor

Trend : Modern

Assembly Required : Yes

Stackable : No

## **Product Dimensions**

Product 1 (in) : 18Wx18Dx21H

Product 1 Weight (lbs.) : 22.4

Tabletop Thickness (mm) : 16