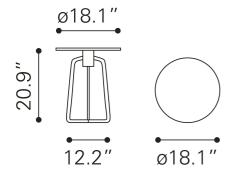

## **Product Dimensions**

Product 1 (in) : 18Wx18Dx21H

Product 1 Weight (lbs.) : 22.4

Tabletop Thickness (mm) : 16