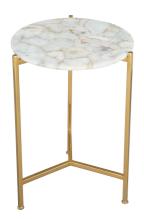

## Haru Side Table White & Gold

Item #: 101502

Inspired by nature's beauty, an agate stone top that dresses up your living room. With a gold base that creates a modern look, while adding warmth. Perfect to place next to your sofa or accent chair.

## **Product Details**

Color : White

Product Frame (Materials) : Iron, Agate, MDF

Indoor / Outdoor : Indoor
Trend : Modern

Assembly Required : Yes
Stackable : No

Weight Capacity (lbs.) : 55
Adjustable Height : No