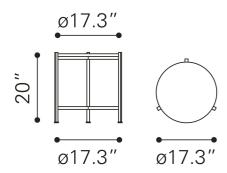

## **Product Dimensions**

Product 1 (in) : 16.5Wx17.3Dx

20.1H

Product 1 Weight (lbs.) : 9.9
Tabletop Thickness (mm) : 11

| Packaging               |                      |
|-------------------------|----------------------|
| Total Net Weight (lbs.) | : 10                 |
| Features                | : 20                 |
| Features                | : 6.6                |
| Features                | : 0.2                |
| Features                | :1                   |
| Carton 1 (in)           | : 21 W x 21 L x 25 H |
| Carton 1 Weight (lbs.)  | : 20                 |