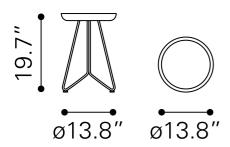

## **Product Dimensions**

 Product 1 (in)
 : 14Wx14Dx19.7

 H
 : 4.8

 Glass Thickness (mm)
 : 4.7