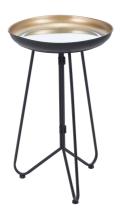

## Foley Accent Table Gold & Black

Item #: 101496

Decorate your home in sleek contemporary modern style with this accent tray table. This foley accent table is perfect for use as a side table next to your chair or sofa or even as a nightstand in a bedroom. This table also makes a great plant stand with its tray top to hold your potted succulents.

## **Product Details**

: Gold Color Product Frame (Materials) : Steel Indoor / Outdoor : Indoor Trend : Modern Assembly Required : Yes Stackable : No Weight Capacity (lbs.) : 11 Adjustable Height : No Ships By : Ground Country of Origin : China PROP 65 Required : No Item Status : ACTIVE UPC : 842896142347