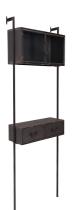

# Industrial Wall Desk Distressed Black

# Item #: 101491

The cost-effective space saver provides you with extra space. It is something that will look better and much more aesthetically appealing. Because it can make your home look entirely more modern, it is the way to go when it comes to picking out a desk for your home and/or office.

## Product Details

| Color                     | : Distressed Black |
|---------------------------|--------------------|
| Product Frame (Materials) | : Steel            |
| Indoor / Outdoor          | : Indoor           |
| Trend                     | : Modern           |
| Assembly Required         | : Yes              |
| Stackable                 | : No               |
| Weight Capacity (lbs.)    | : 66               |
| Adjustable Height         | : No               |
| Ships By                  | : Ground           |
| Country of Origin         | : China            |
| PROP 65 Required          | : No               |
| Item Status               | : ACTIVE           |
| UPC                       | : 842896142255     |
|                           |                    |