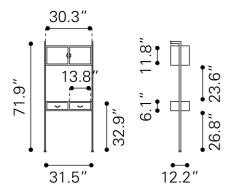

## Product Dimensions

| Product 1 (in)          | : 31.5Wx12.2Dx<br>71.9H |
|-------------------------|-------------------------|
| Product 1 Weight (lbs.) | : 36.7                  |
| Tabletop Thickness (mm) | : 0.5                   |
|                         |                         |