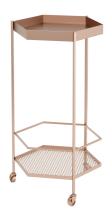

## Hex Bar Cart Gold

Item #: 101478

The Hex Bar Cart is the perfect fit for your at-home bar area or accessory for storing your makeup or other glam essentials. It is a vintage gold that will perfectly complement your modern chic space. It's two hexagon shelves complete the sleek, modern look while providing extra storage space.

## **Product Details** : Gold

Color Product Frame (Materials) : Steel Indoor / Outdoor : Indoor Trend : Modern Assembly Required : No Stackable : No Weight Capacity (lbs.) : 44 Adjustable Height : No Wheels : Yes Ships By : Ground Country of Origin : China PROP 65 Required : No Item Status : ACTIVE UPC : 842896141982

## **Product Dimensions**

: 18.3Wx16.5Dx Product 1 (in) 29.9H

Product 1 Weight (lbs.) : 6.8