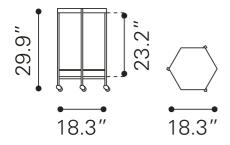

## **Product Dimensions**

: 18.3Wx16.5Dx Product 1 (in) 29.9H

Product 1 Weight (lbs.) : 6.8