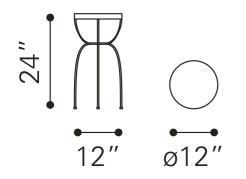

## Product Dimensions

Product 1 (in): 12Wx12Dx24HProduct 1 Weight (lbs.): 5.3Glass Thickness (mm): 4

| Packaging               |                      |  |  |  |  |
|-------------------------|----------------------|--|--|--|--|
| Total Net Weight (lbs.) | : 5                  |  |  |  |  |
| Features                | : 9                  |  |  |  |  |
| Features                | : 3.1                |  |  |  |  |
| Features                | : 0.1                |  |  |  |  |
| Features                | : 1                  |  |  |  |  |
| Carton 1 (in)           | : 14 W x 14 L x 26 H |  |  |  |  |
| Carton 1 Weight (lbs.)  | : 9                  |  |  |  |  |