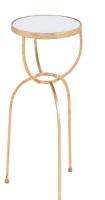

## Hera Side Table Gold & Mirror

## Item #: 101477

Color

Ships By

It's all in the base. A mirror and gold Side Table that is simple, yet bold. Put it next to your favorite chair or sofa to dress up your living room with the perfect combination of mirror and gold.

Indoor/Outdoor

Assembly required (Y or N)

: Indoor

- : Mirror
- : No
  - : Ground

| Dr | od | uct | n   | eta | ile |
|----|----|-----|-----|-----|-----|
|    | uu | uci | . D | ela | 115 |

| Color                     | : Mirror                   |
|---------------------------|----------------------------|
| Product Frame (Materials) | : Steel, Mirror, Gla<br>ss |
| Indoor / Outdoor          | : Indoor                   |
| Trend                     | : Modern                   |
| Assembly Required         | : No                       |
| Stackable                 | : No                       |
| Weight Capacity (lbs.)    | : 33                       |
| Adjustable Height         | : No                       |
| Ships By                  | : Ground                   |
| Country of Origin         | : China                    |
| PROP 65 Required          | : No                       |
| Item Status               | : ACTIVE                   |
| UPC                       | : 842896141975             |
|                           |                            |