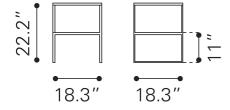

## **Product Dimensions**

: 18.3Wx18.3Dx Product 1 (in) 22.2H : 15.4 Product 1 Weight (lbs.) Glass Thickness (mm) : 4

| Packaging               |                      |
|-------------------------|----------------------|
| Total Net Weight (lbs.) | : 15                 |
| Features                | : 21                 |
| Features                | : 5.9                |
| Features                | : 0.2                |
| Features                | :1                   |
| Carton 1 (in)           | : 20 W x 20 L x 24 H |
| Carton 1 Weight (lbs.)  | · 21                 |