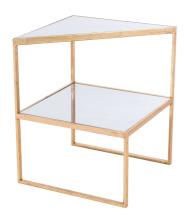

## Planes Side Table Gold & Mirror

Item #: 101476

A fun, mix and match of shapes that create a bold look in your living room while providing extra table space. The perfect table to place beverages on the top and snacks on the bottom when you have guests over. A combination of metal and mirror tops that will add style to your space, with a gold base that completes the modern look.