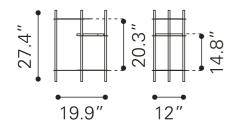

## **Product Dimensions**

Product 1 (in) : 19.9Wx12Dx27

.4H

Product 1 Weight (lbs.) : 7.7
Glass Thickness (mm) : 4

Tabletop Thickness (mm) : 1.5