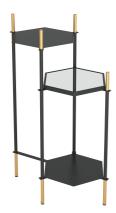

## William Side Table Gold & Black

Item #: 101467

A great option for hosting when you're short on space, this accent provides triple the table space in one. Provides the perfect place to set down snacks, drinks, magazines, and other necessities as you and your guests relax and unwind. A gold and white that dresses up any room and a hexagonal top for a sleek, modern look.

## **Product Details**

Color : Gold

Product Frame (Materials) : Steel, Tempered GI

ass, Mirror

Indoor / Outdoor : Indoor

Trend : Modern

Assembly Required : No

Stackable : No