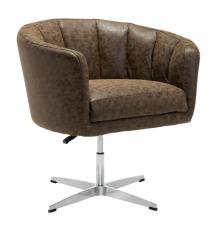

## Wilshire Occasional Chair Vintage Coffee

Item #: 100767

Most definitely modern, this swivel lounge chair with its channel tufting and curved back, is a must-have for any seating area in your home or office. The distressed faux leather in rustic coffee brown beautifully contrasts its sleek aluminum base. The simple lever under the seat raises and lowers you to your desired height. Also available in white faux leather or black lux fabric.

## **Product Details**

Color : Vintage Coffee

Product Frame (Materials) : Steel, Foam, 100%

Polyurethane

Indoor / Outdoor : Indoor

Trend : Rustic

Assembly Required : Yes

Stackable : No

## **Product Dimensions**

Product 1 (in) : 32.1Wx26Dx27

.9H

Product 1 Weight (lbs.) : 21.8

Seat (in) : 18.9

Arm Height from floor (in) : 27.6

Seat Cushion Thickness (in) : 3.9

Seat Back Height (in) : 10.2