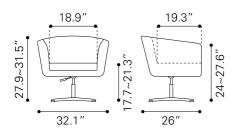

## **Product Dimensions**

Product 1 (in) : 32.1Wx26Dx27

.9H

Product 1 Weight (lbs.) : 21.8

Seat (in) : 18.9

Arm Height from floor (in) : 27.6

Seat Cushion Thickness (in) : 3.9

Seat Back Height (in) : 10.2