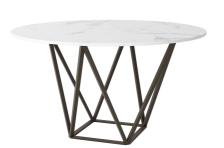

## Tintern Dining Table White & Antique Brass

Item #: 100715

Perfect geometry. This gorgeous dining table with its smooth round marble-like top, rests on an architecturally inspired steel base for a look that is timeless. Its modern open air design is perfect for small spaces. The substantial surface with a slightly tapered base will seat four comfortably.