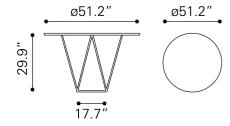

## **Product Dimensions**

Product 1 (in) : 51.2Wx51.2Dx

29.9H

Product 1 Weight (lbs.) : 69.3

Tabletop Thickness (mm) : 2

Features Features

Features

Features