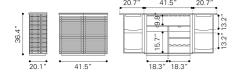

## **Product Dimensions**

: 82.6Wx20Dx36 Product 1 (in)

.4H

Product 1 Weight (lbs.) : 202.4 Lighting - Cord Length (in) : 16