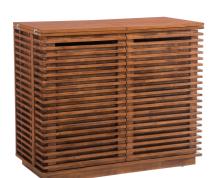

## Linea Bar Cabinet Walnut

Item #: 100670

Scandinavian in design the Linea series features narrow slim strips of Solid Fir Wood, creating a Modern open airy design finished in a rich walnut finish. Bar Cabinet features 2 drawers, wine rack and ample room for glasses and cocktail preparation supplies. Add this to your living room, dining room or home office for a distinctive design statement.