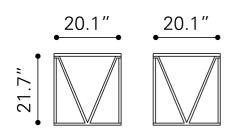

## **Product Dimensions**

| Product 1 (in)          | : 20.1Wx20.1Dx<br>21.7H |
|-------------------------|-------------------------|
| Product 1 Weight (lbs.) | : 40.7                  |
| Tabletop Thickness (mm) | : 2                     |
|                         |                         |