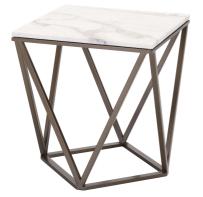

## **Tintern End Table White** & Antique Brass

Item #: 100658 Perfect Geometry. This gorgeous end table with its square marble-like top that rests on an architecturally inspired base is a beautiful addition to any living space. Its modern open-air design is perfect for small spaces and its large surface is functional, keeping everything you need close at hand.