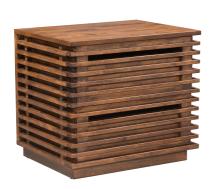

Item #: 100577

Inspired by Scandinavian modern design, this slatted two-drawer nightstand and end table in solid fir wood and walnut veneer is a handsome addition to any bedroom. Each drawer top has a wide space allowing for easy access with no hardware required. Sturdy construction keeps it stable when in use. Beautiful linear slats are on the front and both sides. Pair with the Linea bed, dresser and high chest.