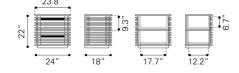

## **Product Dimensions**

Product 1 (in) : 24Wx18.1Dx22

Н

Product 1 Weight (lbs.) : 59.4