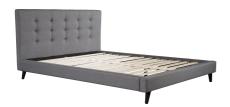

## Modernity Queen Bed Gray

Item #: 100568

Modernity Queen Bed is a Mid-Century Modern delight; as upholstered bed is supported by slim angled legs and upholstered front and back in soft Dove Grey Poly-linen accented button tufted details to rectangular slim profile. European slat system needs mattress only for ultimate comfort. Collection includes Queen, Eking beds or Full Headboard only.