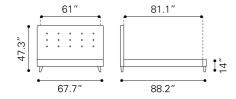

## **Product Dimensions**

Product 1 (in) : 67.6Wx88.1Dx

47.2H

Product 1 Weight (lbs.) : 125.4

| Packaging               |                     |
|-------------------------|---------------------|
| Total Net Weight (lbs.) | : 125               |
| Features                | : 134               |
| Features                | : 15.54             |
| Features                | : 0.44              |
| Features                | : 2                 |
| Carton 1 (in)           | : 42 W x 69 L x 5 H |
| Carton 1 Weight (lbs.)  | : 46                |
| Carton 2 (in)           | : 15 W x 85 L x 9 H |
| Carton 2 Weight (lbs.)  | : 88                |