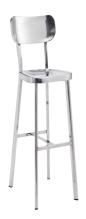

## Winter Bar Chair Polished Stainless Steel

Item #: 100303

Modern simplicity as the Winter bar chair features pure stainless steel finishes that seamlessly flow from top to bottom, as classic oval back connected to slim perfectly molded seat and supported by sleek legs with sturdy footrest.