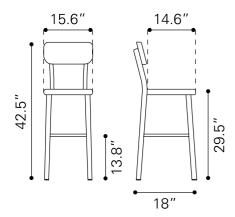

## Product Dimensions

Product 1 (in) : 15.6Wx18Dx42

.5H

Product 1 Weight (lbs.) : 13.9
Seat (in) : 15.6

Seat Back Height (in) : 13