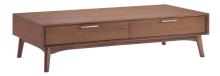

## Design District Coffee Table Walnut

With its mid-century aesthetic, the Design District Coffee Table has clean lines and warm walnut tones. It has beautiful drawers with rails and stainless steel handles. It is a great piece of design.