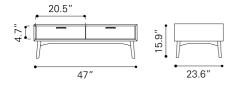

## **Product Dimensions**

Product 1 (in) : 47.2Wx23.6Dx

15.9H

Product 1 Weight (lbs.) : 77
Tabletop Thickness (mm) : 18

| Packaging               |                      |
|-------------------------|----------------------|
| Total Net Weight (lbs.) | : 77                 |
| Features                | : 92                 |
| Features                | : 9.18               |
| Features                | : 0.26               |
| Features                | :1                   |
| Carton 1 (in)           | : 26 W x 50 L x 12 H |
| Carton 1 Weight (lbs.)  | : 92                 |