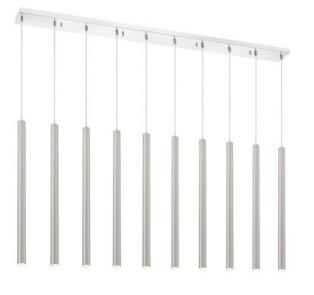

| Collection For                     | rest                  |
|------------------------------------|-----------------------|
| Coastal grade fixtures No          |                       |
| Weight 37.                         | 0 lbs                 |
| Length/Extension 56.               | 5"                    |
| Width 4.2                          | 5"                    |
| Height 24.                         | 0"                    |
| Frame Material Ste                 | el                    |
| Frame Finish Chr                   | rome                  |
| Shade Material Ste                 | el                    |
| Shade Finish Bru                   | ished Nickel          |
| Bulbs 10                           | x 5W - LED-Integrated |
| Chain Length —                     |                       |
| Cord Length 10x                    | < 118"                |
| Canopy Dimensions 56.              | 5"L x 4.25"W          |
| Backplate Dimensions —             |                       |
| Dimmable Yes                       | 3                     |
| LED Source Lumen 450               | 00                    |
| LED Delivered Lumen 240            | 00                    |
| LED Color Temperature 300          | 00K                   |
| LED Color Rendering Index (CRI) CR | l>80                  |
| Vanity/Sconce Dual Mount —         |                       |
| Sloped Ceiling Compatible Yes      | 3                     |
| CEC Listed No                      |                       |
| Certification ETI                  | L/CETL Certified      |
| Application Dar                    | mp                    |
| UPC 685                            | 5659139303            |