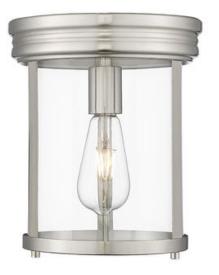

| Product Number                  | 742F9-BN          |
|---------------------------------|-------------------|
| Collection                      | Thayer            |
| Weight                          | 5.0 lbs           |
| Length/Extension                | 9.25"             |
| Width                           | 9.25"             |
| Height                          | 11.0"             |
| Frame Material                  | Steel             |
| Frame Finish                    | Brushed Nickel    |
| Shade Material                  | Glass             |
| Shade Finish                    | Clear Ribbed      |
| Bulbs                           | 1 x 60W - Medium  |
| Chain Length                    | —                 |
| Cord Length                     | —                 |
| Canopy Dimensions               | —                 |
| Backplate Dimensions            | —                 |
| Dimmable                        | Yes               |
| LED Source Lumen                | _                 |
| LED Delivered Lumen             | _                 |
| LED Color Temperature           | _                 |
| LED Color Rendering Index (CRI) | _                 |
| Vanity/Sconce Dual Mount        | _                 |
| Certification                   | UL/ CUL Certified |
| Application                     | Damp              |
| UPC                             | 685659187533      |
|                                 |                   |