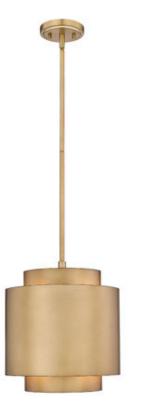

| Product Number                  | 739P12-RB                 |
|---------------------------------|---------------------------|
| Collection                      | Harlech                   |
| Weight                          | 10.0 lbs                  |
| Length/Extension                | 12.25"                    |
| Width                           | 12.25"                    |
| Height                          | 13.5"                     |
| Frame Material                  | Steel                     |
| Frame Finish                    | Rubbed Brass              |
| Shade Material                  | Steel                     |
| Shade Finish                    | Rubbed Brass              |
| Bulbs                           | 1 x 100W - Medium         |
| Chain Length                    | Rods: 6x12" + 1x6" + 1x3" |
| Cord Length                     | 110"                      |
| Canopy Dimensions               | 5.1 x 5.1                 |
| Backplate Dimensions            | —                         |
| Dimmable                        | Yes                       |
| LED Source Lumen                | —                         |
| LED Delivered Lumen             | —                         |
| LED Color Temperature           | —                         |
| LED Color Rendering Index (CRI) | —                         |
| Vanity/Sconce Dual Mount        | —                         |
| Sloped Ceiling Compatible       | Yes                       |
| CEC Listed                      | No                        |
| Certification                   | CUL/cETLu                 |
| Application                     | Damp                      |
| UPC                             | 685659169720              |
|                                 |                           |