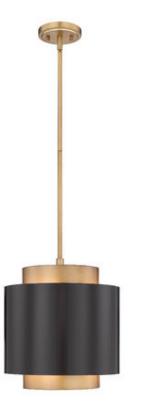

| Product Number                  | 739P12-BRZ-RB             |
|---------------------------------|---------------------------|
| Collection                      | Harlech                   |
| Weight                          | 10.0 lbs                  |
| Length/Extension                | 12.25"                    |
| Width                           | 12.25"                    |
| Height                          | 13.5"                     |
| Frame Material                  | Steel                     |
| Frame Finish                    | Bronze + Rubbed Brass     |
| Shade Material                  | Steel                     |
| Shade Finish                    | Bronze + Rubbed Brass     |
| Bulbs                           | 1 x 100W - Medium         |
| Chain Length                    | Rods: 6x12" + 1x6" + 1x3" |
| Cord Length                     | 110"                      |
| Canopy Dimensions               | 5.1 x 5.1                 |
| Backplate Dimensions            | —                         |
| Dimmable                        | Yes                       |
| LED Source Lumen                | _                         |
| LED Delivered Lumen             | _                         |
| LED Color Temperature           | —                         |
| LED Color Rendering Index (CRI) | —                         |
| Vanity/Sconce Dual Mount        | —                         |
| Sloped Ceiling Compatible       | Yes                       |
| CEC Listed                      | No                        |
| Certification                   | CUL/cETLu                 |
| Application                     | Damp                      |
| UPC                             | 685659169737              |