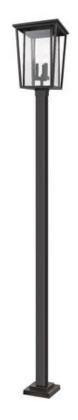

Product Number 571PHXLS-536P-ORB

Collection Seoul Coastal grade fixtures No

Weight 27.25 lbs
Length/Extension 14.0"
Width 14.0"
Height 117.25"
Frame Material Aluminium

Frame Finish Oil Rubbed Bronze

Shade Material Glass
Shade Finish Clear

Bulbs 3 x 60W - Candelabra

Chain Length —
Cord Length —
Canopy Dimensions —
Backplate Dimensions —
Dimmable Yes
LED Source Lumen —
LED Delivered Lumen —
LED Color Temperature —
LED Color Rendering Index (CRI) —
Vanity/Sconce Dual Mount —
Sloped Ceiling Compatible —

Certification ETL/CETL Certified

No

Application Wet

**CEC Listed** 

UPC 685659135268

| Z-Lite Inc.   www.z-lite.com   1.800.681.9943   info@z-lite.com |
|-----------------------------------------------------------------|
|                                                                 |