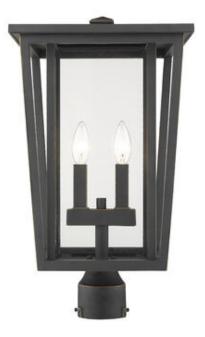

| Product Number                  | 571PHBR-ORB          |
|---------------------------------|----------------------|
| Collection                      | Seoul                |
| Coastal grade fixtures          | No                   |
| Weight                          | 13.0 lbs             |
| Length/Extension                | 11.25"               |
| Width                           | 11.25"               |
| Height                          | 19.75"               |
| Frame Material                  | Aluminium            |
| Frame Finish                    | Oil Rubbed Bronze    |
| Shade Material                  | Glass                |
| Shade Finish                    | Clear                |
| Bulbs                           | 2 x 60W - Candelabra |
| Chain Length                    | —                    |
| Cord Length                     | —                    |
| Canopy Dimensions               | —                    |
| Backplate Dimensions            | —                    |
| Dimmable                        | Yes                  |
| LED Source Lumen                | _                    |
| LED Delivered Lumen             | —                    |
| LED Color Temperature           | —                    |
| LED Color Rendering Index (CRI) | _                    |
| Vanity/Sconce Dual Mount        | _                    |
| Sloped Ceiling Compatible       | _                    |
| CEC Listed                      | No                   |
| Certification                   | ETL/CETL Certified   |
| Application                     | Wet                  |
| UPC                             | 685659132847         |
|                                 |                      |