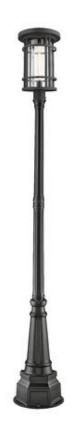

Product Number 570PHXL-564P-BK

Collection Jordan Coastal grade fixtures No Weight 24.0 lbs Length/Extension 14.25" Width 14.25" Height 109.5" Frame Material Aluminum Frame Finish Black Shade Material Glass

Shade Finish Clear Seedy

Bulbs 1 x 60W - Medium

Chain Length —
Cord Length —
Canopy Dimensions —
Backplate Dimensions —
Dimmable Yes
LED Source Lumen —
LED Delivered Lumen —
LED Color Temperature —
LED Color Rendering Index (CRI) —
Vanity/Sconce Dual Mount —
Sloped Ceiling Compatible —
CEC Listed No

Certification ETL/CETL Certified

Application Wet

UPC 685659143959

| Z-Lite Inc.   www.z-lite.com   1.800.681.9943   info@z-lite.com |
|-----------------------------------------------------------------|
|                                                                 |