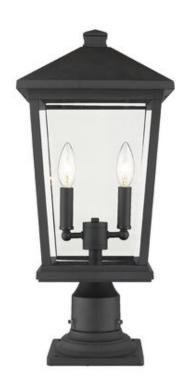

Product Number 568PHBR-533PM-BK

CollectionBeaconCoastal grade fixturesNoWeight8.25 lbsLength/Extension9.5"Width9.5"Height21.5"

Frame Material Aluminium
Frame Finish Black
Shade Material Glass

Shade Finish Clear Beveled

Bulbs 2 x 60W - Candelabra

Chain Length —
Cord Length —
Canopy Dimensions —
Backplate Dimensions —
Dimmable Yes
LED Source Lumen —
LED Delivered Lumen —
LED Color Temperature —
LED Color Rendering Index (CRI) —
Vanity/Sconce Dual Mount —
Sloped Ceiling Compatible —

Certification ETL/CETL Certified

No

Application Wet

**CEC Listed** 

UPC 685659134544

| Z-Lite Inc.   www.z-lite.com   1.800.681.9943   info@z-lite.com |
|-----------------------------------------------------------------|
|                                                                 |