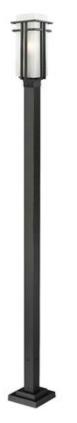

| Draduat Number                  | 549PHB-536P-BK    |
|---------------------------------|-------------------|
| Product Number                  |                   |
| Collection                      | Abbey             |
| Coastal grade fixtures          | No                |
| Weight                          | 17.0 lbs          |
| Length/Extension                | 9.5"              |
| Width                           | 9.5"              |
| Height                          | 114.25"           |
| Frame Material                  | Steel             |
| Frame Finish                    | Black             |
| Shade Material                  | Glass             |
| Shade Finish                    | Matte Opal        |
| Bulbs                           | 1 x 100W - Medium |
| Chain Length                    | —                 |
| Cord Length                     | —                 |
| Canopy Dimensions               | —                 |
| Backplate Dimensions            | —                 |
| Dimmable                        | Yes               |
| LED Source Lumen                | _                 |
| LED Delivered Lumen             | —                 |
| LED Color Temperature           | _                 |
| LED Color Rendering Index (CRI) | —                 |
| Vanity/Sconce Dual Mount        | —                 |
| Sloped Ceiling Compatible       | —                 |
| CEC Listed                      | No                |
| Certification                   | CUL/cETLu         |
| Application                     | Wet               |
| UPC                             | 685659027549      |
|                                 |                   |