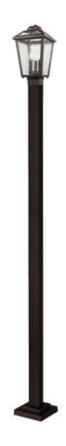

Product Number 539PHMS-536P-ORB

Collection Bayland Coastal grade fixtures No

Weight 15.55 lbs
Length/Extension 9.25"
Width 9.25"
Height 111.0"
Frame Material Aluminum

Frame Finish Oil Rubbed Bronze

Shade Material Glass

Shade Finish Clear Seedy

Bulbs 3 x 60W - Candelabra

Chain Length —
Cord Length —
Canopy Dimensions —
Backplate Dimensions —
Dimmable Yes
LED Source Lumen —
LED Delivered Lumen —
LED Color Temperature —
LED Color Rendering Index (CRI) —
Vanity/Sconce Dual Mount —
Sloped Ceiling Compatible —

Certification CUL/cETLu

Application Wet

**CEC Listed** 

UPC 685659047844

No

| Z-Lite Inc.   www.z-lite.com   1.800.681.9943   info@z-lite.com |
|-----------------------------------------------------------------|
|                                                                 |