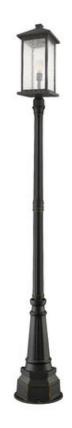

Product Number 531PHBXLR-564P-ORB

CollectionPortlandCoastal grade fixturesNoWeight25.0 lbsLength/Extension14.25"Width14.25"Height105.25"

Frame Finish Oil Rubbed Bronze

Aluminum

Shade Material Glass

Frame Material

Shade Finish Clear Seedy

Bulbs 1 x 100W - Medium

Chain Length —
Cord Length —
Canopy Dimensions —
Backplate Dimensions —
Dimmable Yes
LED Source Lumen —
LED Delivered Lumen —
LED Color Temperature —
LED Color Rendering Index (CRI) —
Vanity/Sconce Dual Mount —
Sloped Ceiling Compatible —
CEC Listed No

Certification ETL/CETL Certified

Application Wet

UPC 685659139488

| Z-Lite Inc.   www.z-lite.com   1.800.681.9943   info@z-lite.com |
|-----------------------------------------------------------------|
|                                                                 |