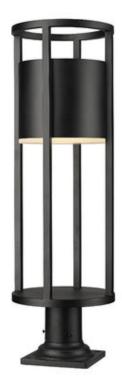

Product Number 517PHB-533PM-BK-LED

Collection Luca Weight 8.0 lbs Length/Extension 9.25" Width 9.25" 29.75" Height Frame Material Aluminum Black Frame Finish Shade Material Glass Shade Finish **Etched** 

Bulbs 1 x 11W - LED-Integrated

Chain Length —
Cord Length —
Canopy Dimensions —
Backplate Dimensions —
Dimmable Yes
LED Source Lumen 900
LED Delivered Lumen 330
LED Color Temperature 2700K
LED Color Rendering Index (CRI) CRI> 90

Vanity/Sconce Dual Mount —
Sloped Ceiling Compatible —
CEC Listed No
Certification SGS
Application Wet

UPC 685659182989

| Z-Lite Inc.   www.z-lite.com   1.800.681.9943   info@z-lite.com |
|-----------------------------------------------------------------|