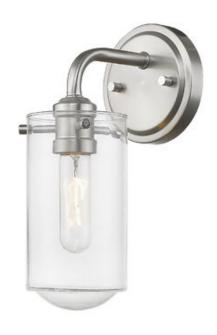

**Product Number** 471-1S-BN Collection Delaney Coastal grade fixtures No Weight 2.0 lbs Length/Extension 7.0" 5.0" Width Height 11.75" Frame Material Steel

Frame Finish Brushed Nickel

Shade Material Glass
Shade Finish Clear

Bulbs 1 x 100W - Medium

Chain Length —
Cord Length —
Canopy Dimensions —

Backplate Dimensions 5"L x 5"W

Dimmable Yes
LED Source Lumen —
LED Delivered Lumen —
LED Color Temperature —
LED Color Rendering Index (CRI) —
Vanity/Sconce Dual Mount No
Sloped Ceiling Compatible —

CEC Listed No

Certification ETL/CETL Certified

Application Damp

UPC 685659137095

| Z-Lite Inc.   www.z-lite.com   1.800.681.9943   info@z-lite.com |
|-----------------------------------------------------------------|
|                                                                 |