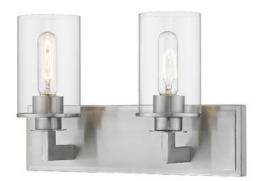

Product Number 462-2V-BN Collection Savannah

Coastal grade fixtures No

Weight 4.25 lbs
Length/Extension 5.5"
Width 16.25"
Height 10.25"
Frame Material Steel

Frame Finish Brushed Nickel

Shade Material Glass
Shade Finish Clear

Bulbs 2 x 100W - Medium

Chain Length —
Cord Length —
Canopy Dimensions —

Backplate Dimensions 16.25"L x 4.5"W

Dimmable Yes
LED Source Lumen —
LED Delivered Lumen —
LED Color Temperature —
LED Color Rendering Index (CRI) —
Vanity/Sconce Dual Mount Yes
Sloped Ceiling Compatible —