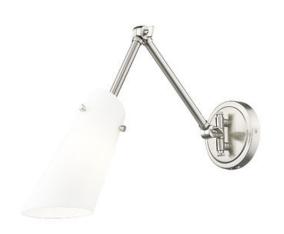

| Product Number                  | 350S-BN           |
|---------------------------------|-------------------|
| Collection                      | Julia             |
| Weight                          | 5.0 lbs           |
| Length/Extension                | 29.75"            |
| Width                           | 5.25"             |
| Height                          | 5.25"             |
| Frame Material                  | Steel             |
| Frame Finish                    | Brushed Nickel    |
| Shade Material                  | Glass             |
| Shade Finish                    | Opal              |
| Bulbs                           | 1 x 100W - Medium |
| Chain Length                    | Rods: 2x12"+1x6"  |
| Cord Length                     | 96"               |
| Canopy Dimensions               | —                 |
| Backplate Dimensions            | 5.25"L x 5.25"W   |
| Dimmable                        | Yes               |
| LED Source Lumen                | —                 |
| LED Delivered Lumen             | —                 |
| LED Color Temperature           | —                 |
| LED Color Rendering Index (CRI) | —                 |
| Vanity/Sconce Dual Mount        | No                |
| Certification                   | ETL               |
| Application                     | Damp              |
| UPC                             | 685659194272      |