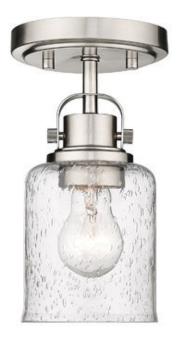

**Product Number** 340F1-BN Collection Kinsley Coastal grade fixtures No Weight 2.0 lbs Length/Extension 5.25" Width 5.25" 9.5" Height Frame Material Steel

Frame Finish **Brushed Nickel** 

Shade Material Glass

Shade Finish Clear Seeded 1 x 60W - Medium Bulbs

Chain Length Cord Length

**Canopy Dimensions** 5.25"L x 5.25"W

**Backplate Dimensions** Dimmable Yes LED Source Lumen LED Delivered Lumen LED Color Temperature LED Color Rendering Index (CRI) Vanity/Sconce Dual Mount Sloped Ceiling Compatible Yes **CEC Listed** 

Certification CUL/cETLu Application Damp

UPC 685659175509

No

| Z-Lite Inc.   www.z-lite.com   1.800.681.9943   info@z-lite.com |
|-----------------------------------------------------------------|
|                                                                 |