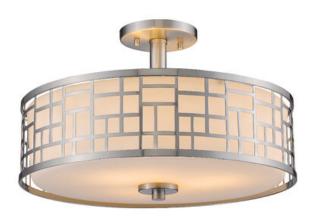

Product Number 330-SF16-BN

Collection Elea
Coastal grade fixtures No
Weight 8.93 lbs
Length/Extension 16.25"
Width 16.25"
Height 10.25"

Frame Finish Brushed Nickel

Shade Material Glass

Shade Finish Matte Opal

Bulbs 3 x 100W - Medium

Steel

Chain Length -

Frame Material

Cord Length —

Canopy Dimensions 4.75"L x 4.75"W

Backplate Dimensions —
Dimmable Yes
LED Source Lumen —
LED Delivered Lumen —
LED Color Temperature —
LED Color Rendering Index (CRI) —
Vanity/Sconce Dual Mount —
Sloped Ceiling Compatible No
CEC Listed No

Certification CUL/cETLu

Application Dry

UPC 685659046700

| Z-Lite Inc.   www.z-lite.com   1.800.681.9943   info@z-lite.com |
|-----------------------------------------------------------------|
|                                                                 |