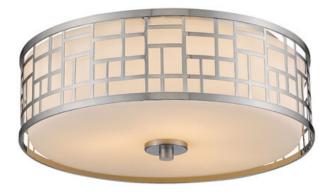

🖉 Z-Líte

| Product Number                  | 330F16-BN           |
|---------------------------------|---------------------|
| Collection                      | Elea                |
| Coastal grade fixtures          | No                  |
| Weight                          | 10.38 lbs           |
| Length/Extension                | 16.25"              |
| Width                           | 16.25"              |
| Height                          | 6.25"               |
| Frame Material                  | Steel               |
| Frame Finish                    | Brushed Nickel      |
| Shade Material                  | Glass               |
| Shade Finish                    | Matte Opal          |
| Bulbs                           | 3 x 60W - Medium    |
| Chain Length                    | —                   |
| Cord Length                     | _                   |
| Canopy Dimensions               | 16.25" L x 16.25" W |
| Backplate Dimensions            | —                   |
| Dimmable                        | Yes                 |
| LED Source Lumen                | _                   |
| LED Delivered Lumen             | —                   |
| LED Color Temperature           | —                   |
| LED Color Rendering Index (CRI) | _                   |
| Vanity/Sconce Dual Mount        | _                   |
| Sloped Ceiling Compatible       | Yes                 |
| CEC Listed                      | No                  |
| Certification                   | CUL/cETLu           |
| Application                     | Dry                 |
| UPC                             | 685659046731        |
|                                 |                     |