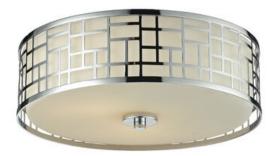

| Product Number                  | 328F16-CH           |
|---------------------------------|---------------------|
| Collection                      | Elea                |
| Coastal grade fixtures          | No                  |
| Weight                          | 10.38 lbs           |
| Length/Extension                | 16.25"              |
| Width                           | 16.25"              |
| Height                          | 6.25"               |
| Frame Material                  | Steel               |
| Frame Finish                    | Chrome              |
| Shade Material                  | Glass               |
| Shade Finish                    | Matte Opal          |
| Bulbs                           | 3 x 60W - Medium    |
| Chain Length                    | —                   |
| Cord Length                     | —                   |
| Canopy Dimensions               | 16.25" L x 16.25" W |
| Backplate Dimensions            | —                   |
| Dimmable                        | Yes                 |
| LED Source Lumen                | —                   |
| LED Delivered Lumen             | —                   |
| LED Color Temperature           | —                   |
| LED Color Rendering Index (CRI) | —                   |
| Vanity/Sconce Dual Mount        | —                   |
| Sloped Ceiling Compatible       | Yes                 |
| CEC Listed                      | No                  |
| Certification                   | CUL/cETLu           |
| Application                     | Dry                 |
| UPC                             | 685659028560        |
|                                 |                     |