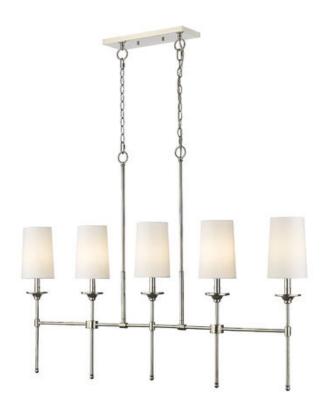

Product Number 3033-5L-PN
Collection Emily
Coastal grade fixtures No
Weight 10.0 lbs
Length/Extension 51.0"

Width 5.5" Height 24.0" Frame Material Steel

Frame Finish Polished Nickel
Shade Material Cloth Cover
Shade Finish Off White

Bulbs 5 x 60W - Candelabra

Chain Length 2x120"
Cord Length 110"

Canopy Dimensions 15"L x 5"W

Backplate Dimensions —
Dimmable Yes
LED Source Lumen —
LED Delivered Lumen —
LED Color Temperature —
LED Color Rendering Index (CRI) —
Vanity/Sconce Dual Mount —